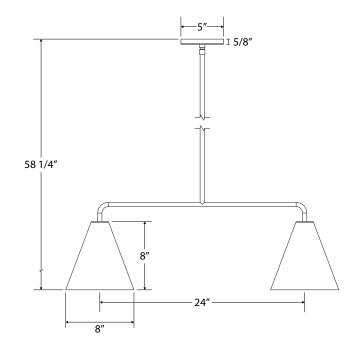

## **Product Dimensions:**

Width 8", Shade Height 8", Length 32", Overall Height 58.25", Canopy 5" diameter