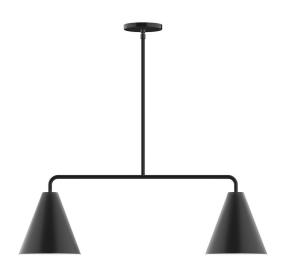

# J-SERIES JYNX 2-LIGHT STEM HUNG PENDANT LIGHT

MSG420

## **FEATURES + BENEFITS**

- Metal RLM shades are spun from heavy duty aluminum.
- Polyester powder coat finish provides color retention and scratch resistance.
- White powder coat shade interior for maximum light output.
- Hang-straight swivel at canopy included.
- Adjustable height up to 48"; 1-6", 2-12", 1-18" stem lengths included.
- UL Listed for Dry Location.
- Warranty: Limited 1 Year.
- Made in USA.