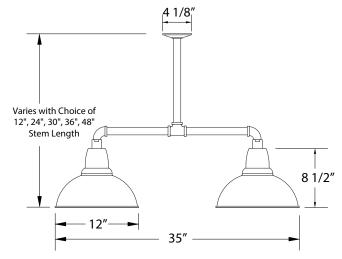

#### Product Dimensions:

Width 12", Shade Height 8 1/2", Length 35", Canopy Dia. 4 1/8", Overall Height=Choice of Vertical Stem Length + 11 1/4"