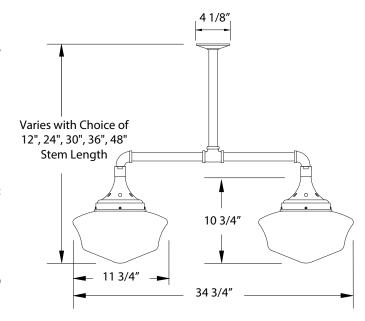

## **Product Dimensions:**

Width 11 3/4", Shade Height 10 3/4", Length 34 3/4", Canopy Dia. 4 1/8", Overall Height=Choice of Vertical Stem Length + 13 1/2"

### Options:

- Finish: 40-Slate Gray, 41-Black, 42-Forest Green, 44-White Gloss, 48-Sea Green, 49-Painted Galvanized, 50-Navy, 51-Architectural Bronze, 54-Light Blue, 55-Barn Red
- Stem Length: T24-3/4" IPS x 24", T30-3/4" IPS x 30", T36-3/4" IPS x 36", T48-3/4" IPS x 48"
- Other Accessories: B01-Decorative Canopy Cover, B02-Sloped Ceiling Mount