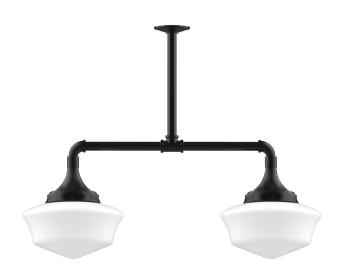

## SCHOOLHOUSE 12" 2-LIGHT STEM HUNG PENDANT LIGHT

MSD021

## **FEATURES + BENEFITS**

- Opal glass Schoolhouse shade, made in the USA.
- Polyester powder coat finish provides color retention and scratch resistance.
- Dimmable with a dimmable bulb and compatible dimmer (not included).
- Standard 12" Stem included.
- Standard 12" Stem included.
- UL Listed for Dry Location.
- Warranty: Limited 1 Year.
- Made in USA.