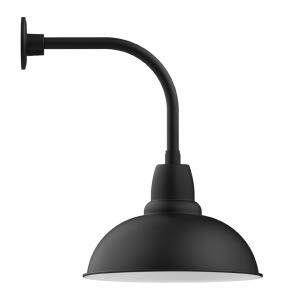

## **Product Dimensions:**

Width 16", Height 23 1/4", Depth 21 1/2", Canopy Dia. 4 5/8"