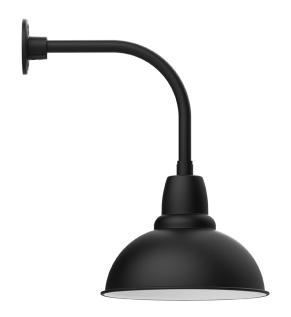

## **Product Dimensions:**

Width 14", Height 23 1/8", Depth 20 1/2", Canopy Dia. 4 5/8"