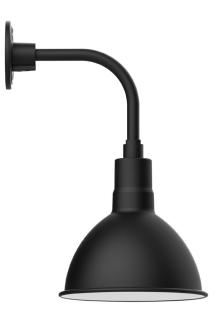

# DEEP BOWL 10" CURVED ARM WALL LIGHT

### FEATURES + BENEFITS

- Metal RLM shades are spun from heavy duty aluminum.
- Polyester powder coat finish provides color retention and scratch resistance.
- White powder coat shade interior for maximum light output.
- Painted Galvanized finish has Painted Galvanized shade interior.
- Dimmable with a dimmable bulb and compatible dimmer (not included).
- UL Listed for Wet Location.
- Warranty: Limited 1 Year.
- Made in USA.