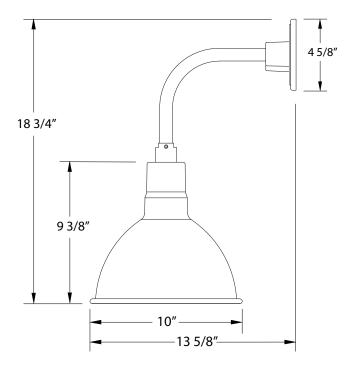

#### Product Dimensions:

Width 10", Height 18 3/4"", Depth 13 5/8", Canopy Dia. 4 5/8" Lamping:

100W Medium Base per socket