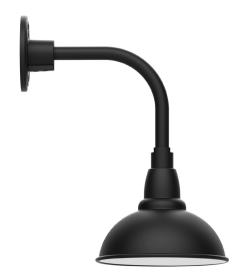

## **Product Dimensions:**

Width 8 1/8", Height 15 1/8", Depth 12 3/4", Canopy Dia. 4 5/8"