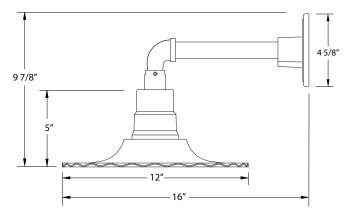

#### **Product Dimensions:**

Width 12", Height 9 7/8", Depth 16", Canopy Dia. 4 5/8"