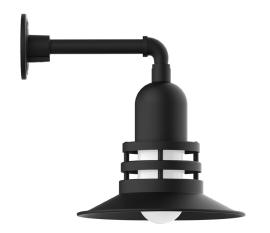

# ATOMIC 12" STRAIGHT ARM WALL LIGHT

**GNN148** 

### **FEATURES + BENEFITS**

- Metal RLM shades are spun from heavy duty aluminum.
- Polyester powder coat finish provides color retention and scratch resistance.
- White powder coat shade interior for maximum light output.
- Painted Galvanized finish has Painted Galvanized shade interior.
- Weathertight Glass will protect light source.
- Dimmable with a dimmable bulb and compatible dimmer (not included).
- UL Listed for Wet Location.
- Warranty: Limited 1 Year.
- Made in USA.