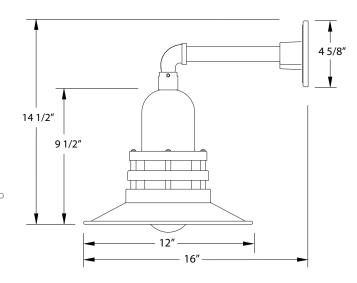

## **Product Dimensions:**

Width 12", Height 14 1/2", Depth 16", Canopy Dia. 4 5/8"