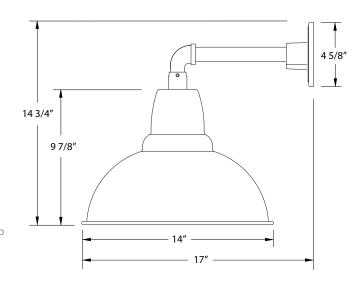

# **Product Dimensions:**

Width 14", Height 14 3/4", Depth 17", Canopy Dia. 4 5/8"