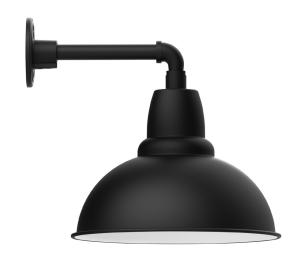

# CAFE 14 INCH STRAIGHT ARM WALL LIGHT

**GNN107** 

## **FEATURES + BENEFITS**

- Metal RLM shades are spun from heavy duty aluminum.
- Polyester powder coat finish provides color retention and scratch resistance.
- White powder coat shade interior for maximum light output.
- Painted Galvanized finish has Painted Galvanized shade interior.
- Dimmable with a dimmable bulb and compatible dimmer (not included).
- UL Listed for Wet Location.
- Warranty: Limited 1 Year.
- Made in USA.