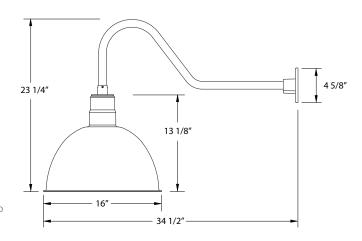

# **Product Dimensions:**

Width 16", Height 23 1/4", Depth 34 1/2", Canopy Dia. 4 5/8"