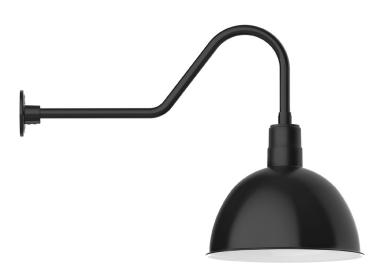

# DEEP BOWL 16" GOOSENECK WALL LIGHT

GNC117

### **FEATURES + BENEFITS**

- Metal RLM shades are spun from heavy duty aluminum.
- Polyester powder coat finish provides color retention and scratch resistance.
- White powder coat shade interior for maximum light output.
- Painted Galvanized finish has Painted Galvanized shade interior.
- Dimmable with a dimmable bulb and compatible dimmer (not included).
- UL Listed for Wet Location.
- Warranty: Limited 1 Year.
- Made in USA.