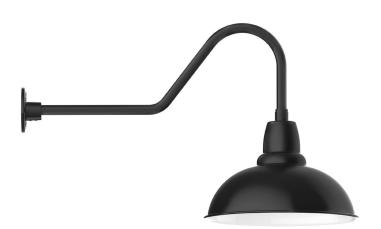

## CAFE 16" GOOSENECK WALL LIGHT

- Metal RLM shades are spun from heavy duty aluminum.
- Polyester powder coat finish provides color retention and scratch resistance.
- White powder coat shade interior for maximum light output.
- Painted Galvanized finish has Painted Galvanized shade interior.
- Dimmable with a dimmable bulb and compatible dimmer (not included).
- UL Listed for Wet Location.
- Warranty: Limited 1 Year.
- Made in USA.