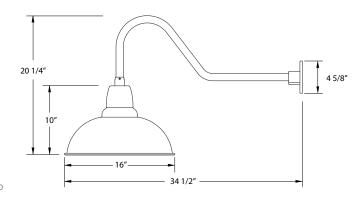

## **Product Dimensions:**

Width 16", Height 20 1/4", Depth34 1/2", Canopy Dia.4 5/8"