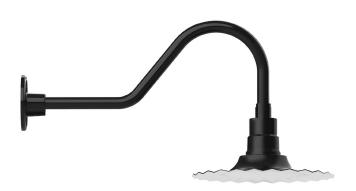

### **Product Dimensions:**

Width 12", Height 13 3/8", Depth 26 1/2", Canopy Dia. 4 5/8"