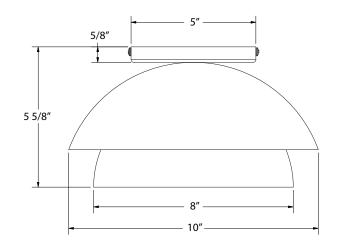

t.

**FEATURES + BENEFITS** 

- Dimmable with a dimmable bulb and compatible dimmer (not included).
- UL Listed for Dry Location.
- Warranty: Limited 1 Year.
- Made in USA.



# **SPECIFICATIONS**

## **Product Dimensions:**

Width 10", Height 5 5/8", Canopy Dia. 4 5/8"

#### Lamping:

100W Medium Base per socket

### Options:

- Finish: 16-Cream, 17-Ivory, 19-Terracotta, 20-Mauve, 21-Bright Yellow, 22-Fern Green, 40-Slate Gray, 41-Black, 42-Forest Green, 44-White Gloss, 48-Sea Green, 50-Navy, 51-Architectural Bronze, 54-Light Blue, 55-Barn Red
- Integrated LED: L10-8W, 800 Lumen, 95CRI, Adjustable CCT.
- Glass Globe: G15-6" White Opal Glass Globe

### Shipping:

At Montclair Light Works we proudly manufacture, assemble, and ship your lamp within 3 weeks from our factory in Montclair CA.



JOB/LOCATION

QUANTITY DATE