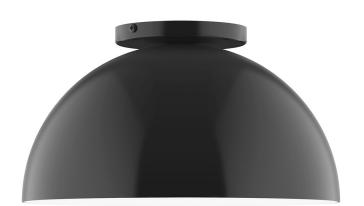

# AXIS ARCADE 12" FLUSH MOUNT LIGHT

FMD432

## **FEATURES + BENEFITS**

- Metal RLM shades are spun from heavy duty aluminum.
- Polyester powder coat finish provides color retention and scratch resistance.
- White powder coat shade interior for maximum light output.
- Dimmable with a dimmable bulb and compatible dimmer (not included).
- UL Listed for Dry Location.
- Warranty: Limited 1 Year.
- Made in USA.