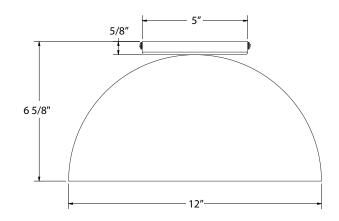

rior for maximum light output.
- Dimmable with a dimmable bulb and compatible dimmer (not included).
- UL Listed for Dry Location.
- Warranty: Limited 1 Year.
- Made in USA.

## **SPECIFICATIONS**

## **Product Dimensions:**

Width 12", Height 6 5/8", Canopy Dia. 4 5/8"

#### Lamping:

100W Medium Base per socket

## Options:

- Finish: 16-Cream, 17-Ivory, 19-Terracotta, 20-Mauve, 21-Bright Yellow, 22-Fern Green, 40-Slate Gray, 41-Black, 42-Forest Green, 44-White Gloss, 48-Sea Green, 50-Navy, 51-Architectural Bronze, 54-Light Blue, 55-Barn Red
- Integrated LED: L12-10W, 800 Lumen, 95CRI, Adjustable CCT.
- Glass Globe: G15-6" White Opal Glass Globe

### Shipping:

At Montclair Light Works we proudly manufacture, assemble, and ship your lamp within 3 weeks from our factory in Montclair CA.



JOB/LOCATION

QUANTITY DATE