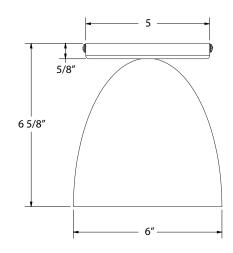

ch resistance.
- White powder coat shade interior for maximum light output.
- Dimmable with a dimmable bulb and compatible dimmer (not included).
- UL Listed for Dry Location.
- Warranty: Limited 1 Year.
- Made in USA.



# **SPECIFICATIONS**

### **Product Dimensions:**

Width 6", Height 6 5/8", Canopy Dia. 4 5/8"

#### Lamping:

100W Medium Base per socket

### Options:

- Finish: 16-Cream, 17-Ivory, 19-Terracotta, 20-Mauve, 21-Bright Yellow, 22-Fern Green, 40-Slate Gray, 41-Black, 42-Forest Green, 44-White Gloss, 48-Sea Green, 50-Navy, 51-Architectural Bronze, 54-Light Blue, 55-Barn Red
- Integrated LED: L10-8W, 800 Lumen, 95CRI, Adjustable CCT.

## Shipping:

At Montclair Light Works we proudly manufacture, assemble, and ship your lamp within 3 weeks from our factory in Montclair CA.



JOB/LOCATION

QUANTITY DATE