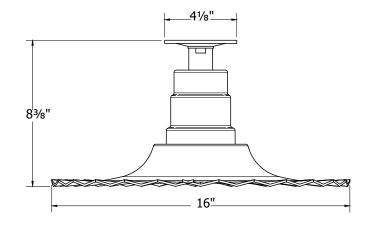

### **Product Dimensions:**

Width 16", Shade Height 6.75", Overall Height 8.375", Canopy 4 1/8" Diameter