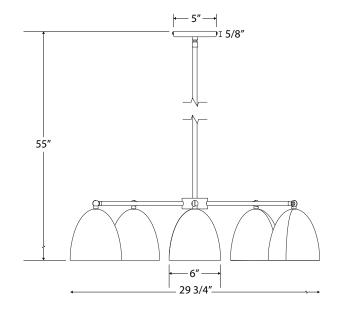

#### **Product Dimensions:**

Width 29.75", Shade Height 6", Overall Height 55", Canopy 5" diameter Lamping:

100W Medium Base per socket