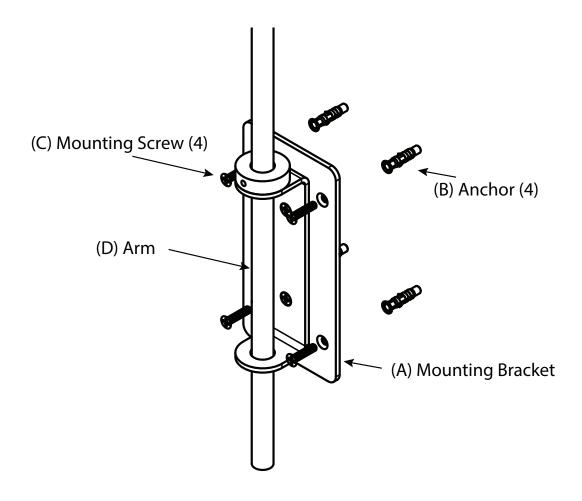

## SWC-Swing Arm Wall Light

- 1. Using a level, hold Mounting Bracket (A) against wall and note location of Mounting Screw (C) placement.
- 2. Install 4-Wall Anchors (B) in noted screw hole locations
- 3. Attach Mounting Bracket (A) to wall by screwing Mounting Screws (C) into Wall Anchors (B).