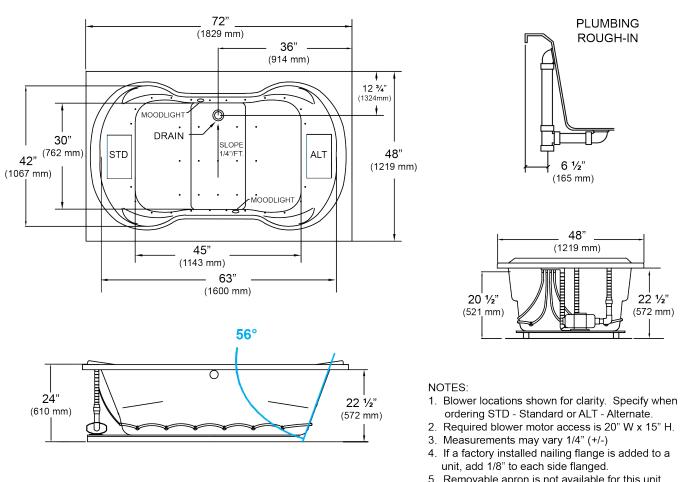

## 5340 Brighton<sup>™</sup> 72" x 48" x 24" Swirl-way<sup>®</sup> Air Massage Bath

| <ol><li>Removable apron is not availab</li></ol> | le for this unit. |
|--------------------------------------------------|-------------------|
| 6. These dimensions are nominal a                | and subject to    |
| change without notice.                           |                   |