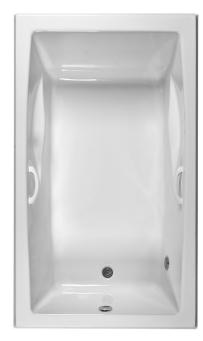

# MicroDerm<sup>™</sup> Therapeutic Bath Features \_\_\_\_

- 66" x 36" x 22-1/2" rectangular bathtub
- MicroDerm<sup>™</sup> microbubble technology
- Sculpted armrests and lumbar backrest
- One pillow
- Drop-in or undermount installation
- Mansfield<sup>®</sup> Limited Ten Year Warranty
- Available in standard colors (white, bone, biscuit and almond) and premium colors\* (British khaki, black and ice gray)

#### Model 5273

## **Specifications**

| Model # | Description                   |  |
|---------|-------------------------------|--|
| 5273    | 66" X 36" X 22-1/2" Rectangle |  |

| Specification                                                            | Description                                                            | Specification        | Description                      |
|--------------------------------------------------------------------------|------------------------------------------------------------------------|----------------------|----------------------------------|
| Material                                                                 | Acrylic, fiberglass reinforced                                         | Number of Jets       | 2                                |
| Construction                                                             | Self-contained, pre-plumbed bath system, mounted on a pre-leveled base | Water Capacity       | 60 gal. (min.)<br>75 gal. (max.) |
| Pump Motor                                                               | 120V, 10 Amp, 60 Hz<br>Thermally protected                             | Floor Loading Weight | 47 lbs. / sq. ft.<br>(229 kg/m²) |
| Electrical<br>Requirements                                               | 120V, 20 Amp, GFCI protected circuits                                  | Shipping Weight      | 165 lbs.                         |
| On/Off Control Single Button electronic control,<br>20-minute time cycle |                                                                        | Warranty             | Limited Ten Year                 |