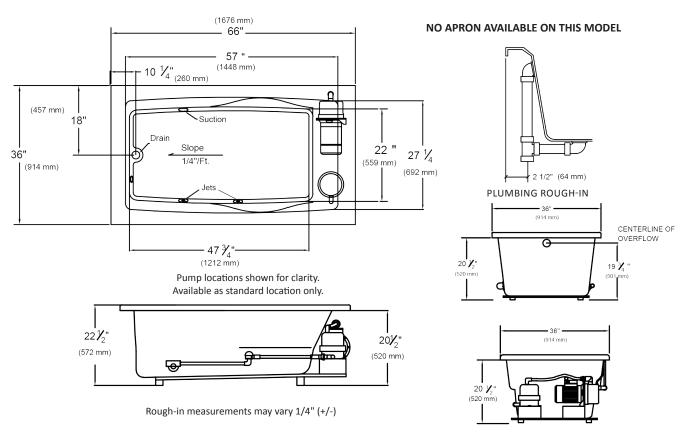

# **Technical Information**

### MADE IN USA

These dimensions are nominal and subject to change without notice.

When tested for compliance to the requirements of ASME A112.19.7M for "Whirlpool Bath Appliances" and ANSI Z124.1.2M "American National Standard for Plastic Bathtub and Shower Units", the tested units are found to comply and are acceptable for listing under IAPMO R & T.