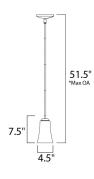

\*max overall height

#### **MEASUREMENTS**

DIMENSION : 4.5" L x 4.5" W x 7.5" H

MAX OAH : 51.5" OAH HANGING WEIGHT : 2.16 lb