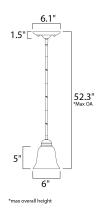

### **MEASUREMENTS**

DIMENSION : 6.5" L x 6.5" W x 5.5" H

MAX OAH : 52.5" OAH HANGING WEIGHT : 2.4 lb