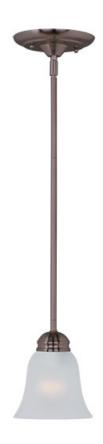

# PRODUCT DESCRIPTION

Contemporary collection with sweeping arms and clean lines. Offered in Ice glass and Satin Nickel finish or Wilshire glass and Oil Rubbed Bronze finish.

# MATERIAL

Steel, Glass