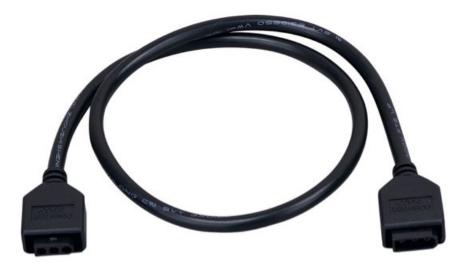

### PRODUCT DESCRIPTION

CounterMax MXInterLink5 is a group of accessories designed to make installation quicker, easier and more flexible for its compatible CounterMax undercabinet products.

### **MEASUREMENTS**

DIMENSION : 24" L HANGING WEIGHT