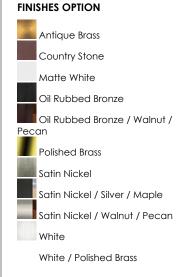

# PRODUCT DESCRIPTION

The Basic-Max ceiling fan features the ability to be installed three different ways: close mount, standard stem, and optional stems up to 72" long.



#### **MEASUREMENTS**

DIMENSION : 52" W x 12.5" H HANGING WEIGHT : 13.73 lb

#### LAMPING

INPUT VOLTAGE : 120V BULB : DIMMABLE :



## MATERIAL

Steel + MDF

# RATINGS

cETLus
Dry Location



### **ADDITIONAL**

SLOPE: 35 OPERATING TEMPERATURE: -20°C (-4°F), 40°C (104°F)



# **WESTERN DISTRIBUTION CENTER (HEADQUARTER)**253 NORTH VINELAND AVE I CITY OF INDUSTRY, CA 91746

**EASTERN DISTRIBUTION CENTER** 4200 SHIRLEY DR. I ATLANTA, GA 30336

**P**. 626.956.4200 | **F**. 626.956.4225 | maximlighting.com