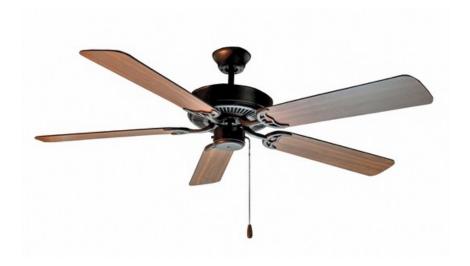

# PRODUCT DESCRIPTION

The Basic-Max ceiling fan features the ability to be installed three different ways: close mount, standard stem, and optional stems up to 72" long.