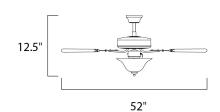

# PRODUCT DESCRIPTION

The Basic-Max ceiling fan features the ability to be installed three different ways: close mount, standard stem, and optional stems up to 72" long.



#### **MEASUREMENTS**

DIMENSION : 52" W x 12.5" H HANGING WEIGHT : 13.73 lb

#### LAMPING

INPUT VOLTAGE : 120V BULB : DIMMABLE :



## MATERIAL

Steel + MDF

# RATINGS

cETLus
Dry Location



### **ADDITIONAL**

SLOPE: 35 OPERATING TEMPERATURE: -20°C (-4°F), 40°C (104°F)



# **WESTERN DISTRIBUTION CENTER (HEADQUARTER)**253 NORTH VINELAND AVE I CITY OF INDUSTRY, CA 91746

**EASTERN DISTRIBUTION CENTER** 4200 SHIRLEY DR. I ATLANTA, GA 30336

**P**. 626.956.4200 | **F**. 626.956.4225 | maximlighting.com