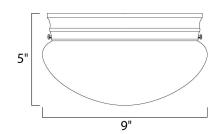

## PRODUCT DESCRIPTION

Maxim Lighting's commitment to both the residential lighting and the home building industries will assure you a product line focused on your lighting needs. With Maxim Lighting you will find quality product that is well designed, well priced and readily available.



## **MEASUREMENTS**

DIMENSION : 9" L x 9" W x 5" H

HANGING WEIGHT : 1.48 lb

#### LAMPING

INPUT VOLTAGE : 120V

BULB : 2 x 60W Incandescent E26 Medium, 120W Total

BULB INCLUDED : (Not Included)

DIMMABLE : Yes

#### **FINISHES OPTION**



Oil Rubbed Bronze



White

## **GLASS**

White WT

## MATERIAL

Glass, Steel

### **RATINGS**

cETLus

Damp Location







#### ADDITIONAL

OPERATING TEMPERATURE: -20°C (-4°F), 40°C (104°F)

Always consult a qualified electrician before installing any lighting product.



# WESTERN DISTRIBUTION CENTER (HEADQUARTER)

253 NORTH VINELAND AVE I CITY OF INDUSTRY, CA 91746

## **EASTERN DISTRIBUTION CENTER**

4200 SHIRLEY DR. I ATLANTA, GA 30336

P. 626.956.4200 | F. 626.956.4225 | maximlighting.com