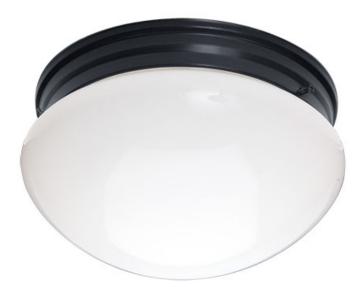

## PRODUCT DESCRIPTION

Maxim Lighting's commitment to both the residential lighting and the home building industries will assure you a product line focused on your lighting needs. With Maxim Lighting you will find quality product that is well designed, well priced and readily available.

#### LAMPING

INPUT VOLTAGE : 120V

BULB : 2 x 60W Incandescent E26 Medium, 120W Total

BULB INCLUDED : (Not Included)

DIMMABLE : Yes

## **GLASS**

White WT

## MATERIAL

Glass, Steel