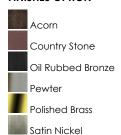

#### PRODUCT DESCRIPTION

Maxim Lighting's commitment to both the residential lighting and the home building industries will assure you a product line focused on your lighting needs. With Maxim Lighting you will find quality product that is well designed, well priced and readily available.



### **MEASUREMENTS**

DIMENSION : 16.5" W x 5" H HANGING WEIGHT : 4.85 lb

#### LAMPING

INPUT VOLTAGE : 120V

**LUMENS** : 2,016 Rated

**BULB** : 3 x 60W Incandescent E26 Medium, 180W Total

BULB INCLUDED : (Not Included)

DIMMABLE : Yes

#### **FINISHES OPTION**



Textured White

# **GLASS**

Frosted FT

#### MATERIAL

Glass + Steel

## **RATINGS**

cETLus Damp Location







### **ADDITIONAL**

RATED LIFE 2500 Hours OPERATING TEMPERATURE: -20°C (-4°F), 40°C (104°F)

Always consult a qualified electrician before installing any lighting product.



# **WESTERN DISTRIBUTION CENTER (HEADQUARTER)**253 NORTH VINELAND AVE I CITY OF INDUSTRY, CA 91746

**EASTERN DISTRIBUTION CENTER** 4200 SHIRLEY DR. I ATLANTA, GA 30336

**P**. 626.956.4200 | **F**. 626.956.4225 | maximlighting.com