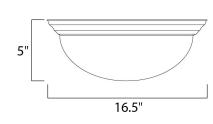

#### PRODUCT DESCRIPTION

Maxim Lighting's commitment to both the residential lighting and the home building industries will assure you a product line focused on your lighting needs. With Maxim Lighting you will find quality product that is well designed, well priced and readily available.



### **MEASUREMENTS**

DIMENSION : 16.5" W x 5" H HANGING WEIGHT : 4.85 lb

#### LAMPING

INPUT VOLTAGE : 120V

**LUMENS** : 2,016 Rated

**BULB** : 3 x 60W Incandescent E26 Medium, 180W Total

BULB INCLUDED : (Not Included)

DIMMABLE : Yes

#### **FINISHES OPTION**



Textured White

# **GLASS**

Frosted FT

#### MATERIAL

Glass + Steel

## **RATINGS**

cETLus Damp Location







### **ADDITIONAL**

RATED LIFE 2500 Hours OPERATING TEMPERATURE: -20°C (-4°F), 40°C (104°F)

Always consult a qualified electrician before installing any lighting product.



# **WESTERN DISTRIBUTION CENTER (HEADQUARTER)**253 NORTH VINELAND AVE I CITY OF INDUSTRY, CA 91746

**EASTERN DISTRIBUTION CENTER** 4200 SHIRLEY DR. I ATLANTA, GA 30336

**P**. 626.956.4200 | **F**. 626.956.4225 | maximlighting.com