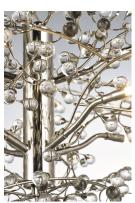

# PRODUCT DESCRIPTION

Branches of Polished Nickel support clusters of Clear glass balls which glisten from the light of the xenon lamps provided. With three sizes to choose you are sure to find a Cluster to enhance your room decor.

## **GLASS**

Clear CL

#### MATERIAL

Steel+Glass