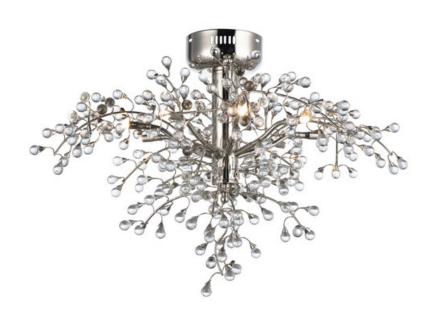

# PRODUCT DESCRIPTION

Branches of Polished Nickel support clusters of Clear glass balls which glisten from the light of the xenon lamps provided. With three sizes to choose you are sure to find a Cluster to enhance your room decor.