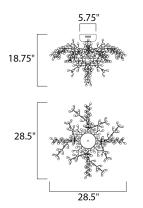

# **MEASUREMENTS**

DIMENSION : 28.5" L x 28.5" W x 18.75" H CANOPY : 5.75" W x 2.5" H x 5.75" L

HANGING WEIGHT : 14.3 lb