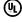

### **PRODUCT DESCRIPTION**

\*max overall height

The composition of Clear glass rods are elegantly supported by thin radial arms of different length in a collection that is truly Divine. Finished in Polished Nickel, the simplicity of this design delivers a crisp lighting fixture that works in a multitude of interior genres from contemporary to traditional.

## **MEASUREMENTS** DIMENSION

: 23" L x 23" W x 22" H

MAX OAH : 52.5" OAH

: 5" W x 0.75" H x 5" L CANOPY

HANGING WEIGHT : 19.14 lb