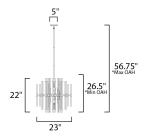

## **MEASUREMENTS** DIMENSION

: 23" L x 23" W x 22" H

MAX OAH : 52.5" OAH

: 5" W x 0.75" H x 5" L CANOPY

HANGING WEIGHT : 19.14 lb