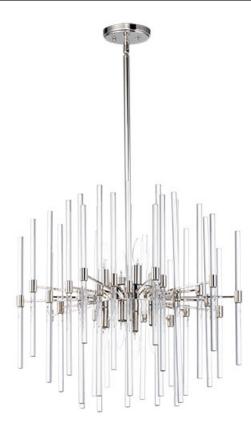

### **PRODUCT DESCRIPTION**

\*max overall height

The composition of Clear glass rods are elegantly supported by thin radial arms of different length in a collection that is truly Divine. Finished in Polished Nickel, the simplicity of this design delivers a crisp lighting fixture that works in a multitude of interior genres from contemporary to traditional.

# MATERIAL

Steel, Glass