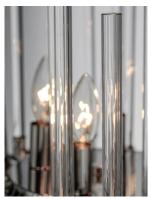

### LAMPING

INPUT VOLTAGE : 120V

BULB : 8 x 60W Incandescent E12 Candelabra , 480W Total

**BULB INCLUDED** : (Not Included)