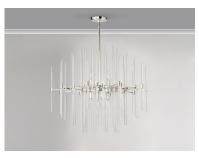

### **PRODUCT DESCRIPTION**

\*max overall height

The composition of Clear glass rods are elegantly supported by thin radial arms of different length in a collection that is truly Divine. Finished in Polished Nickel, the simplicity of this design delivers a crisp lighting fixture that works in a multitude of interior genres from contemporary to traditional.