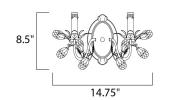

## **MEASUREMENTS**

: 12" W x 9.5" H x 6.5" Ext DIMENSION

: 4.5" W x 7.5" H MAX OAH

HANGING WEIGHT : 1.81 lb