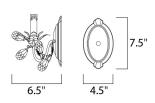

## **MEASUREMENTS**

: 12" W x 9.5" H x 6.5" Ext DIMENSION

: 4.5" W x 7.5" H MAX OAH

HANGING WEIGHT : 1.81 lb