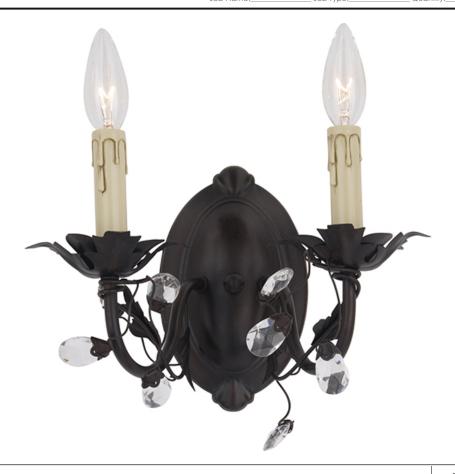

### **PRODUCT DESCRIPTION**

One of our most popular collections, Elegante combines lighting with decorating. Delicate leaves and crystals top the wrap-around vines. Offered in Etruscan Gold or Oil Rubbed Bronze.