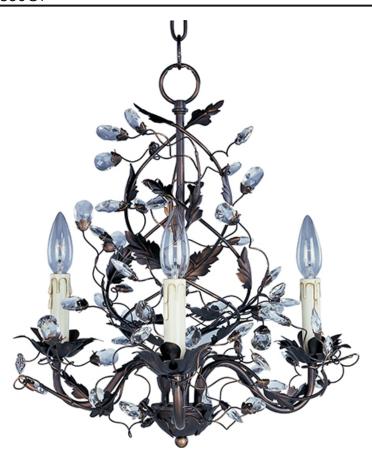

# PRODUCT DESCRIPTION

One of our most popular collections, Elegante combines lighting with decorating. Delicate leaves and crystals top the wrap-around vines. Offered in Etruscan Gold or Oil Rubbed Bronze.

# LAMPING

INPUT VOLTAGE : 120V

LUMENS : 6,048 Rated

BULB : 3 x 60W Incandescent E12 Candelabra , 180W Total

BULB INCLUDED : (Not Included)

DIMMABLE : Yes

### **FINISHES OPTION**

Etruscan Gold

Oil Rubbed Bronze