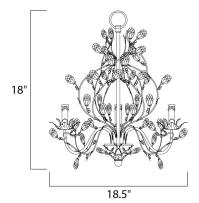

### **MEASUREMENTS**

DIMENSION : 18.5" L x 18.5" W x 18" H

HANGING WEIGHT : 7.7 lb