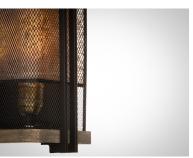

## PRODUCT DESCRIPTION

Frames of wood finished in Barn Wood and cradled by Black metal brackets were used to create this beautiful rustic design. The Black mesh screen is accented with a band of mica and Antique Brass sockets to deliver rustic charm with all the right fixings.

## LAMPING

INPUT VOLTAGE : 120V

BULB : 2 x 60W Incandescent E26 Medium , 120W Total

BULB INCLUDED : (Not Included)