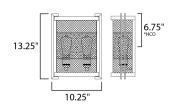

\*height from center of outlet to the top of the fixture

#### **MEASUREMENTS**

DIMENSION : 10.25" L 13.25" H x 5" Ext

MAX OAH : 6" W x 11.5" H

HANGING WEIGHT : 4.4 lb