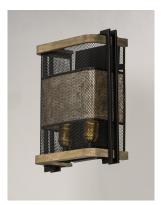

## PRODUCT DESCRIPTION

Frames of wood finished in Barn Wood and cradled by Black metal brackets were used to create this beautiful rustic design. The Black mesh screen is accented with a band of mica and Antique Brass sockets to deliver rustic charm with all the right fixings.

### MATERIAL

Steel + Wood + Mica