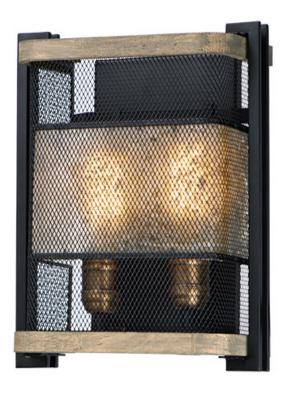

## PRODUCT DESCRIPTION

Frames of wood finished in Barn Wood and cradled by Black metal brackets were used to create this beautiful rustic design. The Black mesh screen is accented with a band of mica and Antique Brass sockets to deliver rustic charm with all the right fixings.

### MATERIAL

Steel + Wood + Mica

#### **FINISHES OPTION**

Black / Barn Wood / Antique Brass