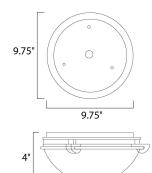

#### **MEASUREMENTS**

: 12.5" L x 12.5" W x 4" H DIMENSION

HANGING WEIGHT : 2.76 lb

LAMPING

INPUT VOLTAGE : 120V

LUMENS : 1,344 Rated

**BULB** : 2 x 60W Incandescent E26 Medium , 120W Total

**BULB INCLUDED** : (Not Included)