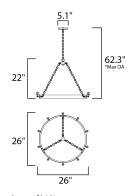

# PRODUCT DESCRIPTION

As stately as its name, these heavy weight rings finished in Black support cast Natural Aged Brass sockets. Handmade round ring chain is used that adds to the authenticity of this antique reproduction.



#### **MEASUREMENTS**

DIMENSION : 26" L x 26" W x 22" H

HANGING WEIGHT : 7 lb

#### LAMPING

INPUT VOLTAGE : 120V LUMENS : 0 Rated

BULB : 6 x 60W Incandescent E26 Medium , 360W Total

BULB INCLUDED : (Not Included)

DIMMABLE : Yes

#### **FINISHES OPTION**



Black / Natural Aged Brass

## MATERIAL

Steel + Brass

# RATINGS

cETLus Dry Location



## **ADDITIONAL**

ADJUSTABLE OPERATING TEMPERATURE: -20°C (-4°F), 40°C (104°F)

Always consult a qualified electrician before installing any lighting product.



# WESTERN DISTRIBUTION CENTER (HEADQUARTER) 253 NORTH VINELAND AVE I CITY OF INDUSTRY, CA 91746