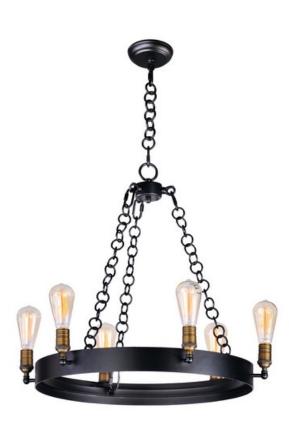

# PRODUCT DESCRIPTION

As stately as its name, these heavy weight rings finished in Black support cast Natural Aged Brass sockets. Handmade round ring chain is used that adds to the authenticity of this antique reproduction.

#### LAMPING

INPUT VOLTAGE : 120V LUMENS : 0 Rated

BULB : 6 x 60W Incandescent E26 Medium , 360W Total

BULB INCLUDED : (Not Included)

DIMMABLE : Yes

#### **FINISHES OPTION**

Black / Natural Aged Brass