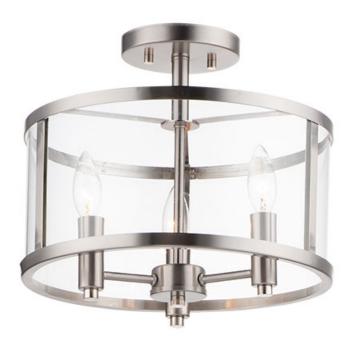

#### PRODUCT DESCRIPTION

This collection of forever classic designs are available in both Satin Nickle and Black finishes with Clear glass. These fixtures were designed to install easily and priced to work in builder packages.

#### **MEASUREMENTS**

DIMENSION : 13.25" L x 13.25" W x 11.75" H CANOPY : 4.75" W x 0.75" H x 4.75" L

HANGING WEIGHT : 5.47 lb

### LAMPING

INPUT VOLTAGE : 120V

BULB : 3 x 60W Incandescent E12 Candelabra , 180W Total

BULB INCLUDED : (Not Included)

DIMMABLE : Yes

#### GLASS

Clear CL

## MATERIAL

Steel + Glass