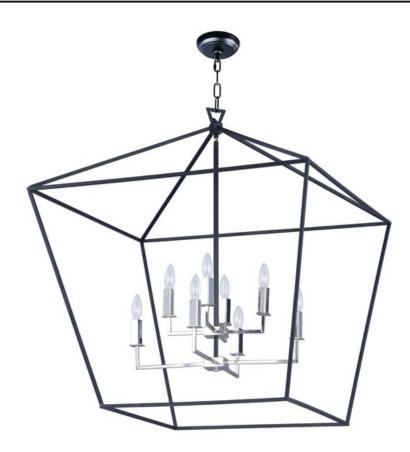

## PRODUCT DESCRIPTION

Open air frames finished in Black with Polished Nickel accents makes a simplistic yet dramatic statement for any interior design. Larger scale pieces fill up space without breaking the budget.

## LAMPING

INPUT VOLTAGE : 120V LUMENS : 0 Rated

BULB : 8 x 60W Incandescent E12 Candelabra , 480W Total

BULB INCLUDED : (Not Included)

DIMMABLE : Yes

#### **FINISHES OPTION**

Gold Leaf / Textured Black

Textured Black / Polished Nickel