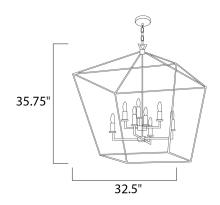

#### **MEASUREMENTS**

DIMENSION : 32.5" L x 32.5" W x 35.75" H

MAX OAH : 71.75" OAH HANGING WEIGHT : 24 lb