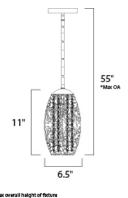

## **MEASUREMENTS** DIMENSION

LUMENS BULB

DIMMABLE

MAX OAH CANOPY HANGING WEIGHT LAMPING

: 6.5" L x 6.5" W x 11" H : 55" OAH : 6"W x 0.75"H x 6"L : 4.4 lb

INPUT VOLTAGE : 120V : 750 Rated : 1 x 40W Xenon G9 , 40W Total **BULB INCLUDED** : (Included) :Yes COLOR\_TEMP :2900K