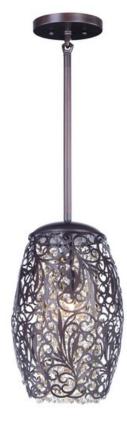

## **PRODUCT DESCRIPTION**

The Arabesque collection's intricate patterns are formed in metal and finished in Golden Silver. Strands of crystal beads add sparkle as they shimmer through the Xenon lamps. Unique oval-shaped pendants add a touch of class to any room.

## **FINISHES OPTION**

Golden Silver Oil Rubbed Bronze

GLASS Cognac CG

MATERIAL Steel + Crystal