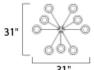

#### **MEASUREMENTS**

: 31.5" L x 31.5" W x 30" H DIMENSION CANOPY : 2.54" W x 1" H x 2.54" L

HANGING WEIGHT : 20.51 lb

LAMPING

INPUT VOLTAGE : 120V : 0 Rated LUMENS

**BULB** : 9 x 60W Incandescent E26 Medium , 540W Total