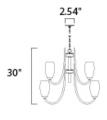

#### **MEASUREMENTS**

: 31.5" L x 31.5" W x 30" H DIMENSION CANOPY : 2.54" W x 1" H x 2.54" L

HANGING WEIGHT : 20.51 lb

LAMPING

INPUT VOLTAGE : 120V : 0 Rated LUMENS

**BULB** : 9 x 60W Incandescent E26 Medium , 540W Total