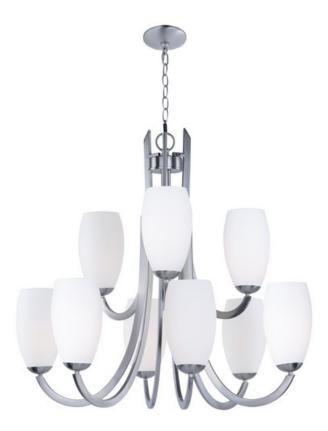

# **PRODUCT DESCRIPTION**

Heavy rectangular tubing support tall scale Satin White glass shades that creates an upscale forged look at a builder price. Available in your choice of Textured Black or Satin Nickel, this collection is complete enough to do the entire home.