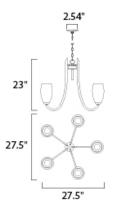

#### **MEASUREMENTS**

DIMENSION : 27.5" L x 27.5" W x 23" H CANOPY : 2.54" W x 1" H x 2.54" L

HANGING WEIGHT : 12.35 lb