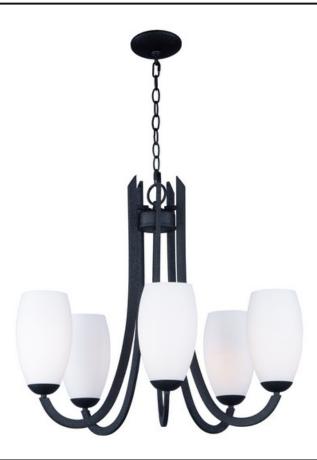

## **PRODUCT DESCRIPTION**

Heavy rectangular tubing support tall scale Satin White glass shades that creates an upscale forged look at a builder price. Available in your choice of Textured Black or Satin Nickel, this collection is complete enough to do the entire home.

## **GLASS**

Satin White SW

## MATERIAL

Steel + Opal Glass