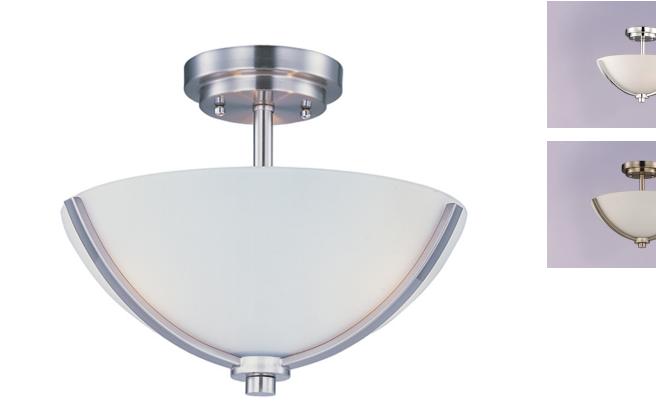

## **PRODUCT DESCRIPTION**

Intersecting arms finished in your choice of Satin Nickel or Oil Rubbed Bronze support tall, cylindrical Satin White glass shades for a spectacular and transitional look.

## **FINISHES OPTION**

GLASS Satin White SW

MATERIAL Steel + Glass

RATINGS cETLus Dry Location

ADDITIONAL OPERATING TEMPERATURE: -20°C (-4°F), 40°C (104°F)

Always consult a qualified electrician before installing any lighting product.