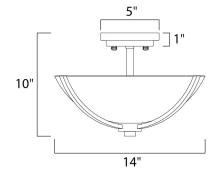

## MEASUREMENTS DIMENSION

HANGING WEIGHT

LAMPING

LUMENS BULB BULB INCLUDED

DIMMABLE

: 14" L x 14" W x 10" H : 3.63 lb

INPUT VOLTAGE : 120V : 0 Rated : 3 x 60W Incandescent E26 Medium , 180W Total : (Not Included) :Yes