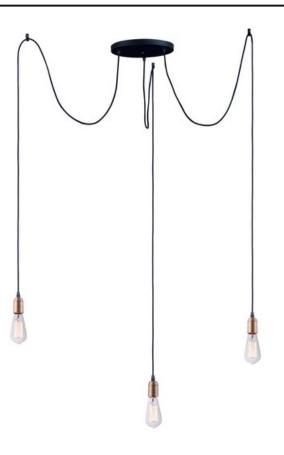

## **PRODUCT DESCRIPTION**

Cords of Black fabric support metal sockets finished in a natural Antique Brass allow you to create unique and fun lighting. All except the single pendant are supplied with hangers that attach to the ceiling to allow you to swag each socket. There are a number of optional bulbs to choose from.