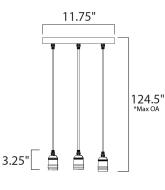

\*max overall height

## **MEASUREMENTS**

DIMENSION MAX OAH CANOPY HANGING WEIGHT WIRE LENGTH : 120"

LAMPING

INPUT VOLTAGE BULB BULB INCLUDED DIMMABLE

: 11.75" L x 11.75" W x 3.25" H : 124.5" OAH : 11.75" W x 1" H x 11.75" L : 3.08 lb