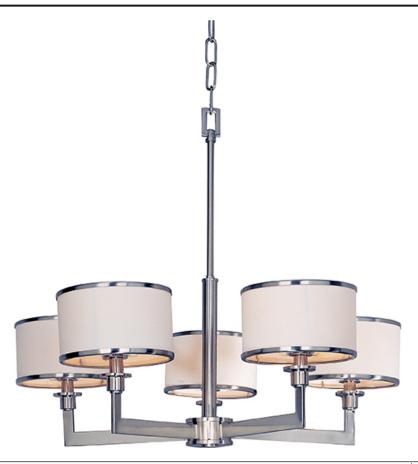

## PRODUCT DESCRIPTION

The Nexus collection is the true standard for contemporary lighting. The flat rectangular tube arm forms to a perfect angle and comes finished in choice of Satin Nickel or Oil Rubbed Bronze. The White fabric drum shade is trimmed with metal rings in matching finish for a clean, tailored look.