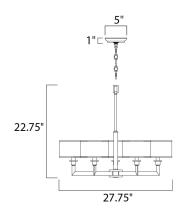

# **MEASUREMENTS**

DIMENSION : 27.25" L x 27.75" W x 22.75" H

MAX OAH : 58.75" OAH CANOPY : 5" W x 1" H x 5" L

HANGING WEIGHT : 11.46 lb