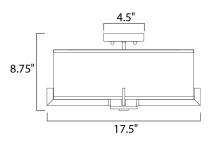

## **MEASUREMENTS**

DIMENSION

HANGING WEIGHT : 5.95 lb

LAMPING INPUT VOLTAGE LUMENS BULB

BULB INCLUDED DIMMABLE

**FINISHES OPTION** 

GLASS White WT

MATERIAL Steel + Fabric + Acrylic

EASTERN DISTRIBUTION CENTER 4200 SHIRLEY DR. I ATLANTA, GA 30336

P. 626.956.4200 | F. 626.956.4225 | maximlighting.com

: 17.5" L x 17.5" W x 8.75" H

:120V : 2,016 Rated : 3 x 60W Incandescent E26 Medium , 180W Total : (Not Included) : Yes