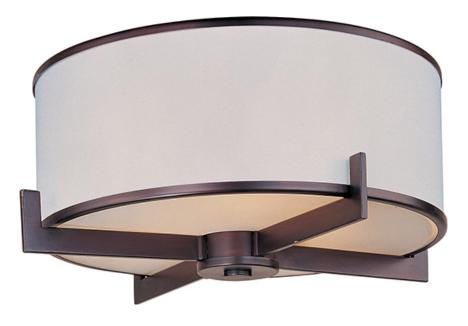

## **PRODUCT DESCRIPTION**

The Nexus collection is the true standard for contemporary lighting. The flat rectangular tube arm forms to a perfect angle and comes finished in choice of Satin Nickel or Oil Rubbed Bronze. The White fabric drum shade is trimmed with metal rings in matching finish for a clean, tailored look.