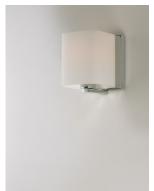

## **PRODUCT DESCRIPTION**

Satin White bands of cased glass wrap around each lamp creating a soft ribbon of light. Back plates finished in Polished Chrome or Satin Nickel complement the majority of bath fittings.