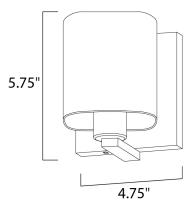

MEASUREMENTS

DIMENSION

BACK PLATE

BULB

HANGING WEIGHT LAMPING

INPUT VOLTAGE : 120V

LUMENS

- BULB INCLUDED

DIMMABLE : Yes

: 4.75" W x 5.75" H x 5.5" Ext : 4.75" W x 5.5" H x 2.75" HCO

: 1.5 lb

: 0 Rated

: 1 x 60W Incandescent E26 Medium , 60W Total : (Not Included)

Satin Nickel

GLASS Satin White SW

MATERIAL Glass + Steel