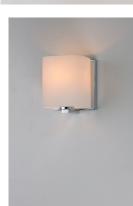

## **PRODUCT DESCRIPTION**

Satin White bands of cased glass wrap around each lamp creating a soft ribbon of light. Back plates finished in Polished Chrome or Satin Nickel complement the majority of bath fittings.