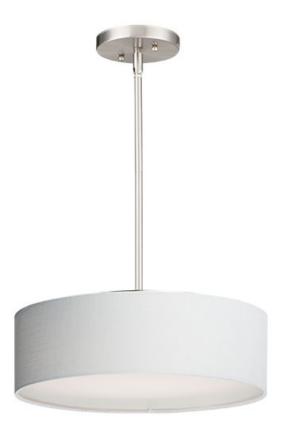

#### PRODUCT DESCRIPTION

This collection of LED drum fixtures feature many options of fabric shades with an internal acrylic diffuser which twist locks into place. The result is a crisp clean look without any exposed screws or knobs. Whether you are looking for residential or commercial, there is sure to be a combination for your application.