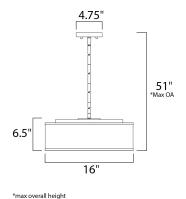

# MEASUREMENTS

DIMENSION : 16" W x 6.5" H

MAX OAH : 51" OAH

CANOPY : 4.75" W x 0.75" H x 4.75" L

HANGING WEIGHT : 14.33 lb

LAMPING

INPUT VOLTAGE : 120V

LUMENS : 1,365 Rated