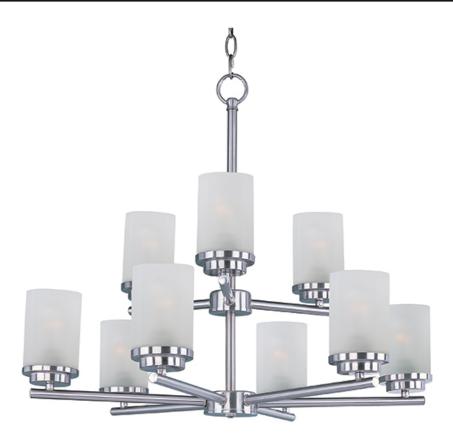

### PRODUCT DESCRIPTION

Minimalistic frames finished in your choice of Oil Rubbed Bronze or Polished Chrome support cylinders of Frost glass shades. A clean contemporary look at a very affordable price.

#### LAMPING

INPUT VOLTAGE : 120V : 0 Rated **LUMENS** 

BULB : 9 x 60W Incandescent E26 Medium , 540W Total

**BULB INCLUDED** : (Not Included)

DIMMABLE : Yes

## **GLASS**

Frosted FT

#### MATERIAL

Steel + Glass