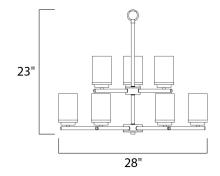

# **MEASUREMENTS**

DIMENSION : 28" L x 28" W x 23" H CANOPY : 5.12" W x 0.79" H x 5.12" L

HANGING WEIGHT : 13.27 lb