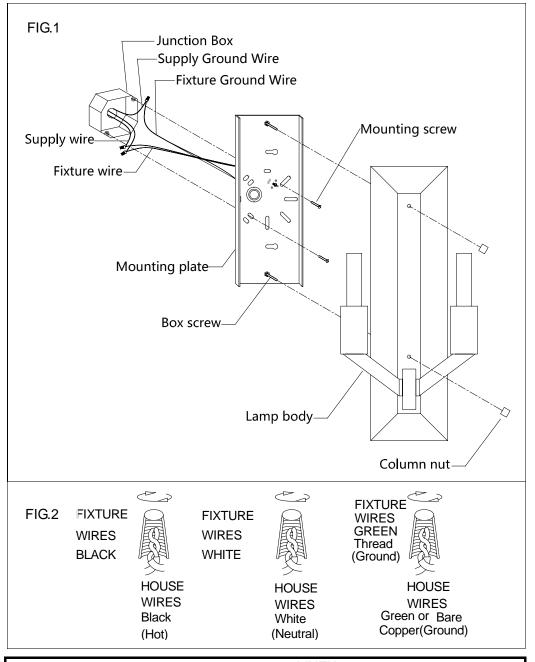

## **MOUNTING THE FIXTURE (Fig.1)**

- 1. Shut off the power at the circuit breaker box. Remove old fixture and all hardware from Junction Box.
- 2. Carefully unpack your new fixture and lay out all the parts on a clear area. Take care not to lose any small parts necessary for installation.
- 3. Guide supply wires through hole in center of mounting plate.
- 4. Attach the mounting plate to the junction box using two junction box screws as shown. The side of the mounting plate marked "GND" must face out. **The junction box is not included.**
- 5. Follow wiring instructions carefully (see fig.2).
- 6. Place the lamp body over the mounting plate, aligning the backplane mounting holes with mounting screws, then lock it securely with the column nuts.
- Install the light bulbs(not included) in accordance with the fixture's specifications. NOTE: DO NOT EXCEED THE MAXIMUM WATTAGE RATING!

## **CONNECTING THE WIRES (Fig.2)**

- 1. Connect the electrical wires as follows. Connect the Black wire from the fixture to the black house (hot) Wire. Connect the white wire from the fixture to the white (neutral) house wire. Make sure all wire nuts are secured. You may wrap the connections with electrical tape. If your outlet box has a ground wires (green or bare copper) connect fixture's ground wire to it. Otherwise attach the bare copper fixture wire to the green ground screw on the mounting plate.
- 2. Tuck the wire connections neatly into the backplane.