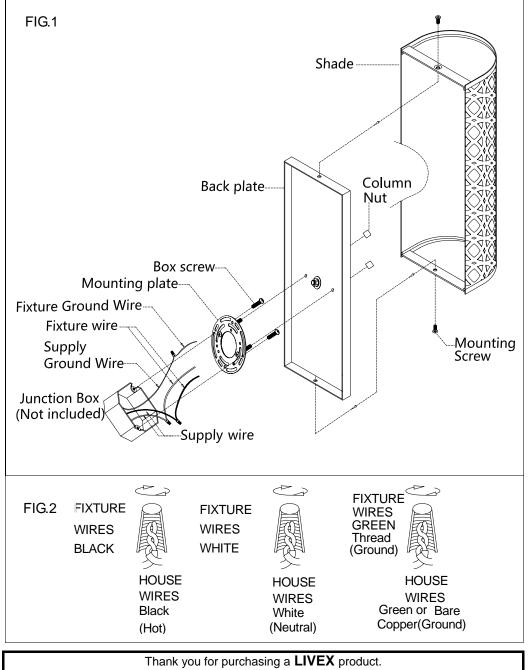

## MOUNTING THE FIXTURE (Fig.1)

- 1. Shut off the power at the circuit breaker box. Remove old fixture and all hardware from Junction Box.
- 2. Carefully unpack your new fixture and lay out all the parts on a clear area. Take care not to lose any small parts necessary for installation.
- **3.** Thread the two mounting screws about 1/4" into the pre-drilled holes in the mounting plate, spaced about the same distance apart as the holes in the fixture back plate. Attach the mounting plate to the junction box using two junction box screws as shown. The side of the single bar marked "GND" must face out. **The junction box is not included.**
- 4. Guide fixture wires through hole in center of mounting plate.
- 5. Follow wiring instructions carefully(see fig.2).
- 6. Raise the back plate onto the mounting plate, aligning the mounting holes with mounting screws, then lock it securely with the column nuts.
- 7. Install the light bulbs(Not included) in accordance with the fixture's specifications. NOTE: DO NOT EXCEED THE MAXIMUM WATTAGE RATING!
- 8. Raise the shade onto the back plate, aligning the top and bottom screw holes, then lock it securely with the mounting screws.

## CONNECTING THE WIRES (Fig.2)

- Connect the electrical wires as follows. Connect the Black wire from the fixture to the black house (hot) Wire. Connect the white wire from the fixture to the white (neutral) house wire. Make sure all wire nuts are secured. You may wrap the connections with electrical tape. If your outlet box has a ground wires (green or bare copper) connect fixture's ground wire to it. Otherwise attach the bare copper fixture wire to the green ground screw on the mounting plate.
- 2. Tuck the wire connections neatly into the wall junction box.