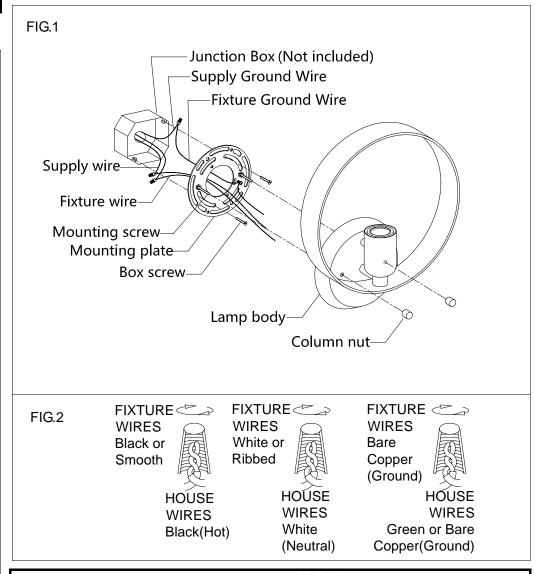

## **ASSEMBLING THE LAMP BODY (Fig.1)**

- 1. Shut off the power at the circuit breaker box. Remove old lamp body and all hardware from Junction Box.
- 2. Carefully unpack your new lamp body and lay out all the parts on a clear area. Take care not to lose any small parts necessary for installation.
- 3. Thread the two mounting screws about 1/4" into the pre-drilled holes in the mounting plate, spaced about the same distance apart as the holes in the lamp body back plate. Attach the mounting plate to the junction box using two junction box screws as shown. The side of the mounting plate marked "GND" must face out. **The junction box is not included.**
- 4. Guide lamp body wires through hole in center of mounting plate.
- 5. Follow wiring instructions carefully (see fig.2)
- 6. Raise the lamp body onto the mounting plate, aligning the mounting holes with mounting screws, then lock it securely with the column nuts.
- 7. Install the light bulb(not included) in accordance with the lamp body's specifications. NOTE: DO NOT EXCEED THE MAXIMUN WATTAGE RATING!

## **CONNECTING THE WIRES (Fig.2)**

- 1. Connect the electrical wires as follows. Connect the Black wire from the lamp body to the black house (hot) Wire. Connect the white wire from the lamp body to the white (neutral) house wire. Make sure all wire nuts are secured. You may wrap the connections with electrical tape. If your outlet box has a ground wires (green or bare copper) connect lamp body's ground wire to it. Otherwise attach the bare copper lamp body wire to the green ground screw on the mounting plate.
- 2. Tuck the wire connections neatly into the wall junction box.