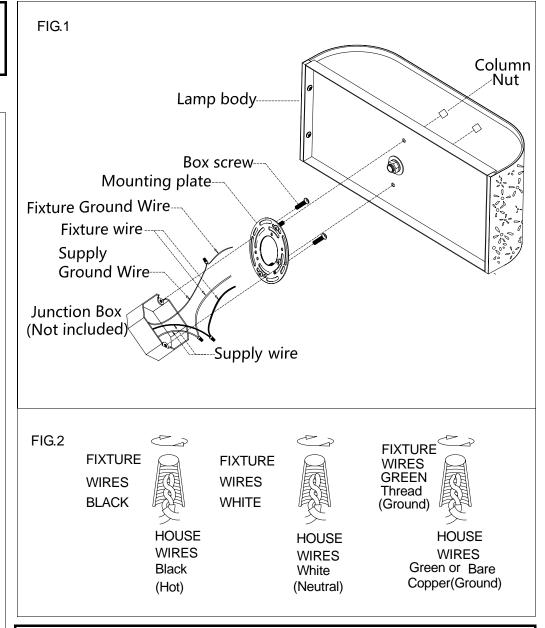

## **MOUNTING THE FIXTURE (Fig.1)**

- 1. Shut off the power at the circuit breaker box. Remove old fixture and all hardware from Junction Box.
- 2. Carefully unpack your new fixture and lay out all the parts on a clear area. Take care not to lose any small parts necessary for installation.
- 3. Thread the two mounting screws about 1/4" into the pre-drilled holes in the mounting plate, spaced about the same distance apart as the holes in the lamp body back plate. Attach the mounting plate to the junction box using two junction box screws as shown. The side of the single bar marked "GND" must face out. The junction box is not included.
- 4. Guide fixture wires through hole in center of mounting plate.
- 5. Follow wiring instructions carefully(see fig.2).
- 6. Raise the lamp body onto the mounting plate, aligning the mounting holes with mounting screws, then lock it securely with the column nuts.
- Install the light bulbs(Not included) in accordance with the fixture's specifications. NOTE: DO NOT EXCEED THE MAXIMUM WATTAGE RATING!

## **CONNECTING THE WIRES (Fig.2)**

- 1. Connect the electrical wires as follows. Connect the Black wire from the fixture to the black house (hot) Wire. Connect the white wire from the fixture to the white (neutral) house wire. Make sure all wire nuts are secured. You may wrap the connections with electrical tape. If your outlet box has a ground wires (green or bare copper) connect fixture's ground wire to it. Otherwise attach the bare copper fixture wire to the green ground screw on the mounting plate.
- 2. Tuck the wire connections neatly into the wall junction box.